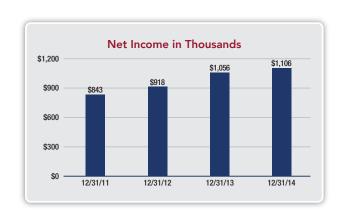

#### Dear Shareholder:

The First Resource Bank Team is extremely proud of our 2014 performance as it marks our 10th year-end. The financial world has seen some of the most dramatic events of our lifetime in that 10 year span. We are happy to celebrate 10 years with our shareholders and even happier to report a record year of earnings with \$1,105,693 in net income for the year ended December 31, 2014, a 5% increase over 2013. Revenue growth was strong as well, with net interest income up 12%, fueled by our 12% growth in the loan portfolio in 2014.

#### **Income Statement**

| Quarter Ended<br>Dec. 31, 2014 | Quarter Ended<br>Dec. 31, 2013 | 12 Months Ended<br>Dec. 31, 2014                                                                                                                                                                                                                                                                                            | 12 Months Ended<br>Dec. 31, 2013                                                                                                                                                                                                                                                                                                                                                                                                                                                                                                                                                                                         |
|--------------------------------|--------------------------------|-----------------------------------------------------------------------------------------------------------------------------------------------------------------------------------------------------------------------------------------------------------------------------------------------------------------------------|--------------------------------------------------------------------------------------------------------------------------------------------------------------------------------------------------------------------------------------------------------------------------------------------------------------------------------------------------------------------------------------------------------------------------------------------------------------------------------------------------------------------------------------------------------------------------------------------------------------------------|
| \$ 2,003,888                   | \$ 1,790,106                   | \$ 7,539,124                                                                                                                                                                                                                                                                                                                | \$ 6,932,699                                                                                                                                                                                                                                                                                                                                                                                                                                                                                                                                                                                                             |
| 355,068                        | 364,099                        | 1,384,660                                                                                                                                                                                                                                                                                                                   | 1,422,993                                                                                                                                                                                                                                                                                                                                                                                                                                                                                                                                                                                                                |
| 1,648,820                      | 1,426,007                      | 6,154,464                                                                                                                                                                                                                                                                                                                   | 5,509,706                                                                                                                                                                                                                                                                                                                                                                                                                                                                                                                                                                                                                |
| 296,205                        | 57,640                         | 536,901                                                                                                                                                                                                                                                                                                                     | 395,493                                                                                                                                                                                                                                                                                                                                                                                                                                                                                                                                                                                                                  |
| 218,705                        | 99,077                         | 528,962                                                                                                                                                                                                                                                                                                                     | 367,016                                                                                                                                                                                                                                                                                                                                                                                                                                                                                                                                                                                                                  |
| 1,193,685                      | 1,038,710                      | 4,533,592                                                                                                                                                                                                                                                                                                                   | 3,936,421                                                                                                                                                                                                                                                                                                                                                                                                                                                                                                                                                                                                                |
| 377,635                        | 428,734                        | 1,612,933                                                                                                                                                                                                                                                                                                                   | 1,544,808                                                                                                                                                                                                                                                                                                                                                                                                                                                                                                                                                                                                                |
| 121,628                        | 137,553                        | 507,240                                                                                                                                                                                                                                                                                                                     | 489,150                                                                                                                                                                                                                                                                                                                                                                                                                                                                                                                                                                                                                  |
| \$ 256,007                     | \$ 291,181                     | \$ 1,105,693<br>                                                                                                                                                                                                                                                                                                            | \$ 1,055,658                                                                                                                                                                                                                                                                                                                                                                                                                                                                                                                                                                                                             |
| (12,708)                       | (12,709)                       | (50,830)                                                                                                                                                                                                                                                                                                                    | (50,830)                                                                                                                                                                                                                                                                                                                                                                                                                                                                                                                                                                                                                 |
| \$ 243,299<br>                 | \$ 278,472<br>                 | \$ 1,054,863<br>                                                                                                                                                                                                                                                                                                            | \$ 1,004,828<br>                                                                                                                                                                                                                                                                                                                                                                                                                                                                                                                                                                                                         |
|                                | Dec. 31, 2014 \$ 2,003,888     | Dec. 31, 2014     Dec. 31, 2013       \$ 2,003,888     \$ 1,790,106       355,068     364,099       1,648,820     1,426,007       296,205     57,640       218,705     99,077       1,193,685     1,038,710       377,635     428,734       121,628     137,553       \$ 256,007     \$ 291,181       (12,708)     (12,709) | Dec. 31, 2014         Dec. 31, 2013         Dec. 31, 2014           \$ 2,003,888         \$ 1,790,106         \$ 7,539,124           355,068         364,099         1,384,660           1,648,820         1,426,007         6,154,464           296,205         57,640         536,901           218,705         99,077         528,962           1,193,685         1,038,710         4,533,592           377,635         428,734         1,612,933           121,628         137,553         507,240           \$ 256,007         \$ 291,181         \$ 1,105,693           (12,708)         (12,709)         (50,830) |