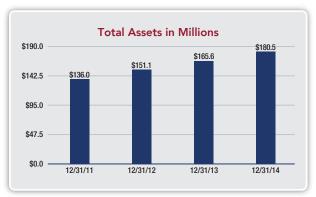

#### **Balance Sheet**

|                                             |         | Dec. 31, 2014 |         | Dec. 31, 2013 |
|---------------------------------------------|---------|---------------|---------|---------------|
| Cash and due from banks                     | \$      | 817,026       | \$      | 606,230       |
| Investments                                 |         | 11,711,637    |         | 16,317,779    |
| Loans                                       |         | 157,326,168   |         | 139,998,461   |
| Allowance for loan losses                   |         | (1,317,363)   |         | (1,252,853)   |
| Premises and equipment                      |         | 5,517,252     |         | 3,515,038     |
| Other assets                                | _       | 6,472,819     | _       | 6,458,705     |
| Total assets                                | \$<br>= | 180,527,539   | \$<br>= | 165,643,360   |
| Deposits                                    |         | 143,348,363   |         | 139,871,392   |
| Borrowings                                  |         | 18,499,000    |         | 8,154,000     |
| Other liabilities                           |         | 654,739       |         | 610,372       |
| Total liabilities                           |         | 162,502,102   |         | 148,635,764   |
| Preferred stock                             |         | 5,083,000     |         | 5,083,000     |
| Common stock                                |         | 1,612,283     |         | 1,608,595     |
| Surplus                                     |         | 9,523,083     |         | 9,505,069     |
| Accumulated other comprehensive income      |         | 91,577        |         | 102,015       |
| Retained earnings                           |         | 1,715,494     |         | 708,917       |
| Total stockholders' equity                  |         | 18,025,437    | _       | 17,007,596    |
| Total Liabilities &<br>Stockholders' Equity | \$<br>= | 180,527,539   | \$<br>= | 165,643,360   |
|                                             |         |               |         |               |