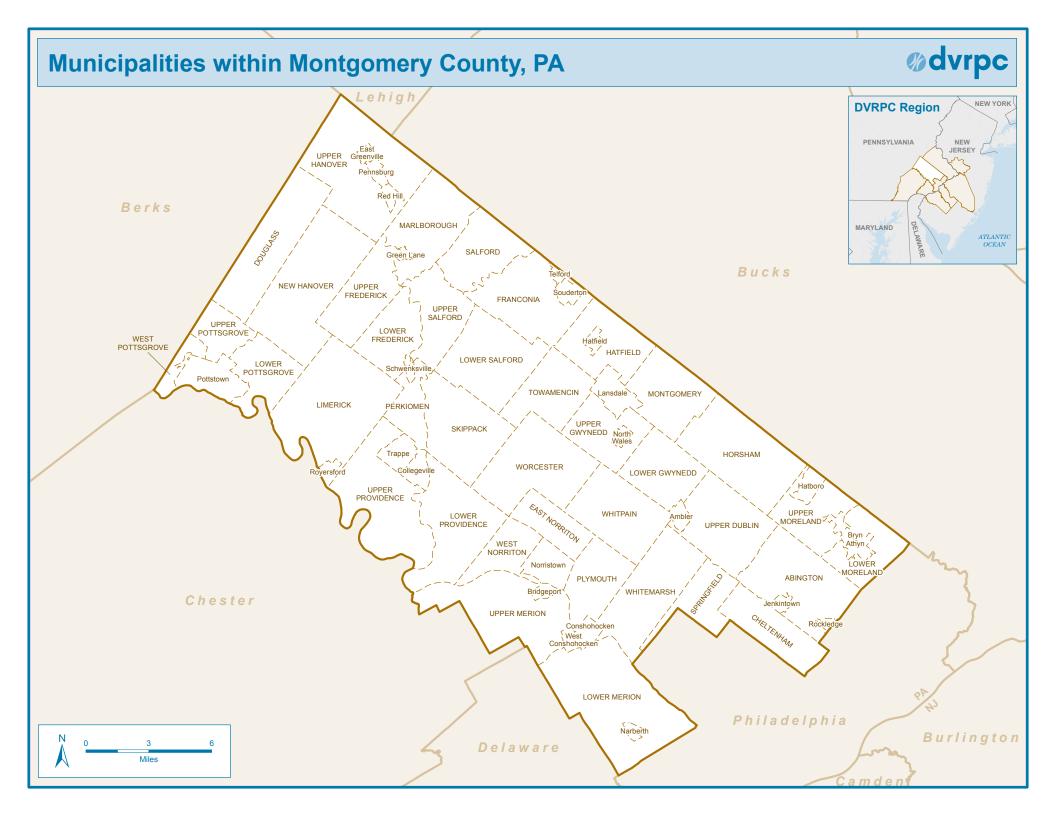

# **DESCRIPTION OF CRA ASSESSMENT AREA**

First Resource Bank's CRA assessment area lies within the Metropolitan Division (MD) of Montgomery County/ Chester County 33874 and Philadelphia County 37964 (Delaware County). A Metropolitan Division is a sub-division of a larger Metropolitan Statistical Areas (MSAs) containing a single core with a population of at least 2.5 million. The MD is located within the larger Philadelphia-Camden-Wilmington, PA-NJ-DE MSA 37980. The MD of 33874 and 37964 have a median family income of \$143,700 and \$84,300 respectively. This information is based on the FFIEC estimate using the 2024 American Community Survey (ACS).

The assessment area includes all of Chester, Montgomery and Delaware counties:

- Chester County has 124 census tracts. These census tracts within the Bank's assessment area are further described as: 6 or 4.8% low-income tracts, 21 or 16.9% moderate-income tracts, 50 or 40.3% middle-income tracts, 45 or 36.3% upper-income and 2 or 1.7% unknown tract.
- Montgomery County has 219 census tracts: 9 or 4.1% low-income tracts, 41 or 18.7% moderate-income tracts, 108 or 49.3% middle-income tracts, 56 or 25.6% upper-income and 5 or 2.3% unknown tract.
- Delaware County has 152 census tracts: 4 or 2.6% low-income tracts, 19 or 12.5% moderate-income tracts, 31 or 20.4% middle-income tracts, 93 or 61.2% upper-income and 5 or 3.3% unknown tract.