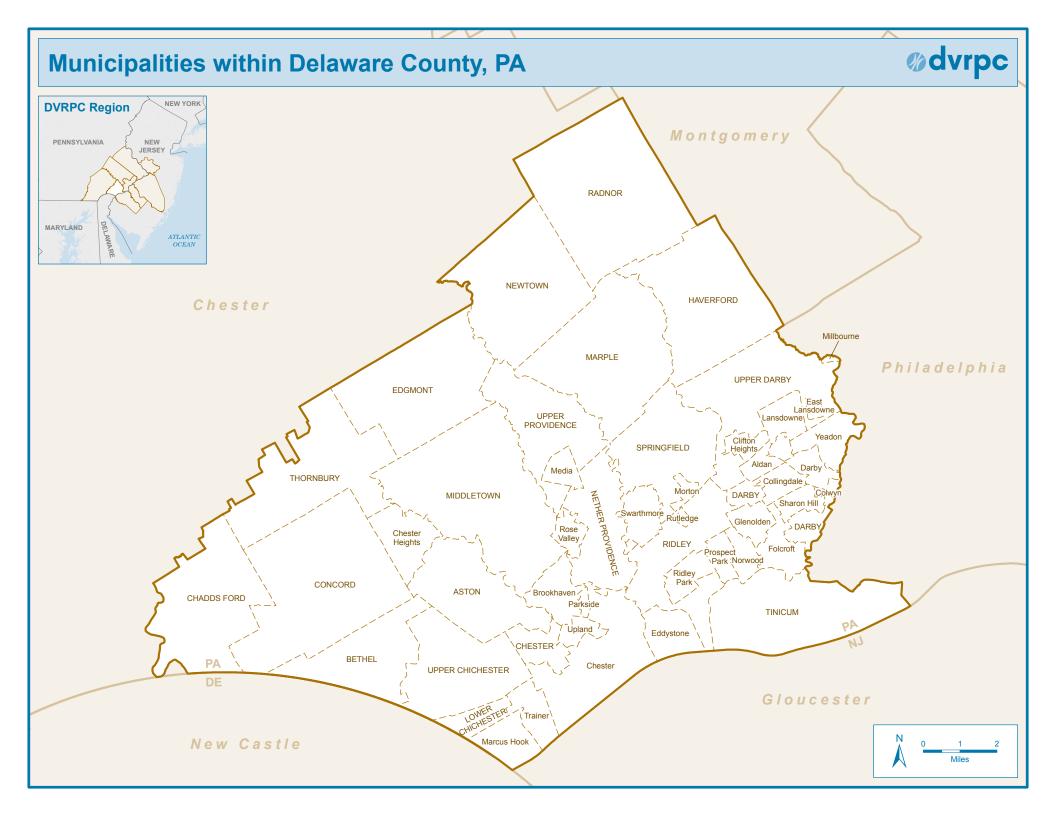

# **DESCRIPTION OF CRA ASSESSMENT AREA**

First Resource Bank's CRA assessment area lies within the Metropolitan Division (MD) of Montgomery County/ Chester County 33874 and Philadelphia County 37964 (Delaware County). A Metropolitan Division is a sub-division of a larger Metropolitan Statistical Areas (MSAs) containing a single core with a population of at least 2.5 million. The MD is located within the larger Philadelphia-Camden-Wilmington, PA-NJ-DE MSA 37980. The MD of 33874 and 37964 have a median family income of \$143,700 and \$84,300 respectively. This information is based on the FFIEC estimate using the 2024 American Community Survey (ACS).

The assessment area includes all of Chester, Montgomery and Delaware counties:

- Chester County has 124 census tracts. These census tracts within the Bank's assessment area are further described as: 6 or 4.8% low-income tracts, 21 or 16.9% moderate-income tracts, 50 or 40.3% middle-income tracts, 45 or 36.3% upper-income and 2 or 1.7% unknown tract.
- Montgomery County has 219 census tracts: 9 or 4.1% low-income tracts, 41 or 18.7% moderate-income tracts, 108 or 49.3% middle-income tracts, 56 or 25.6% upper-income and 5 or 2.3% unknown tract.
- Delaware County has 152 census tracts: 4 or 2.6% low-income tracts, 19 or 12.5% moderate-income tracts, 31 or 20.4% middle-income tracts, 93 or 61.2% upper-income and 5 or 3.3% unknown tract.