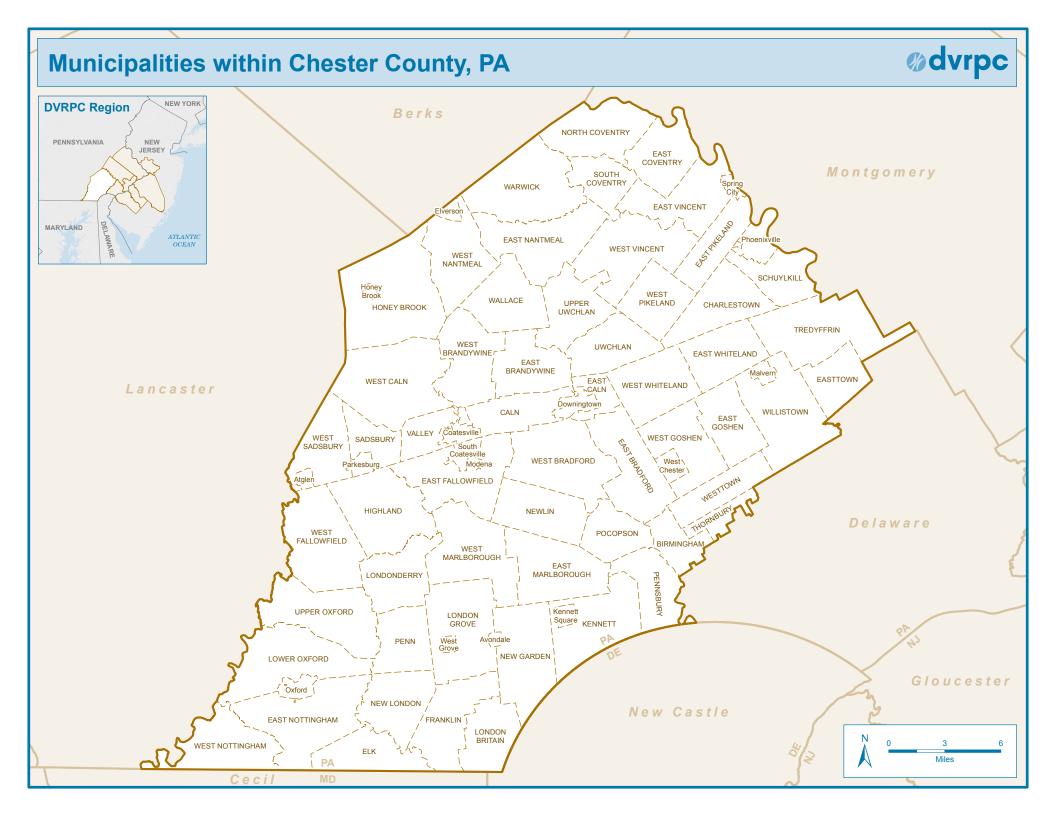

# **DESCRIPTION OF CRA ASSESSMENT AREA**

First Resource Bank's CRA assessment area lies within the Metropolitan Division (MD) of Montgomery County/ Chester County 33874 and Philadelphia County 37964 (Delaware County). A Metropolitan Division is a sub-division of a larger Metropolitan Statistical Areas (MSAs) containing a single core with a population of at least 2.5 million. The MD is located within the larger Philadelphia-Camden-Wilmington, PA-NJ-DE MSA 37980. The MD of 33874 and 37964 have a median family income of \$143,700 and \$84,300 respectively. This information is based on the FFIEC estimate using the 2024 American Community Survey (ACS).

The assessment area includes all of Chester, Montgomery and Delaware counties:

- Chester County has 124 census tracts. These census tracts within the Bank's assessment area are further described as: 6 or 4.8% low-income tracts, 21 or 16.9% moderate-income tracts, 50 or 40.3% middle-income tracts, 45 or 36.3% upper-income and 2 or 1.7% unknown tract.
- Montgomery County has 219 census tracts: 9 or 4.1% low-income tracts, 41 or 18.7% moderate-income tracts, 108 or 49.3% middle-income tracts, 56 or 25.6% upper-income and 5 or 2.3% unknown tract.
- Delaware County has 152 census tracts: 4 or 2.6% low-income tracts, 19 or 12.5% moderate-income tracts, 31 or 20.4% middle-income tracts, 93 or 61.2% upper-income and 5 or 3.3% unknown tract.

The Bank's main office is located in Chester County in Uwchlan Township and lies within tract 3044.06 an upper-income tract.

The census tracts within the Bank's assessment area were classified in accordance with the U.S. Census Bureau requirements.